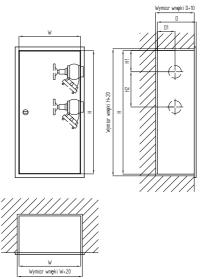

## Dimensions (width x height x depth) [mm]:

350x700x220

# Wall-mounted version

# Recess-mounted version

|  | Model     | Version             | Hydrant valve [pcs] | Dimensions [mm] |     |     |     |     |     |
|--|-----------|---------------------|---------------------|-----------------|-----|-----|-----|-----|-----|
|  |           |                     | DN50                | w               | н   | H1  | H2  | D   | D1  |
|  | SWSP-N2-S | For wall-mounting   | 2                   | 350             | 700 | 120 | -   | 220 | 100 |
|  | SWSP-W2-S | For recess-mounting | 2                   | 350             | 700 | 120 | 200 | 220 | 100 |