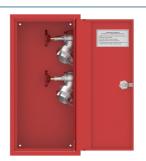

# Equipment:

• Two winding valves, brass or aluminium DN50 (2") - option

### Implementation:

- Cabinet made of low carbon steel, electrolytically galvanized DC01 with a thickness of min. 0,6 mm, painted RAL3000 (red) or RAL9010 (white),
- Door with 180° opening angle
- Corrosion protection zinc coating with a thickness of min.  $3\mu m$  on side
- Universal gras hinge system right or left hand door (for customer to closse)