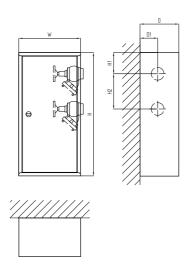

## Dimensions (width x height x depth) [mm]:

350x700x220

# Wall-mounted version

# Recess-mounted version

|  | Model     | Version             | Hydrant valve [pcs] | Dimensions [mm] |     |     |     |     |     |
|--|-----------|---------------------|---------------------|-----------------|-----|-----|-----|-----|-----|
|  |           |                     | DN50                | w               | н   | H1  | H2  | D   | D1  |
|  | SWSP-N2-S | For wall-mounting   | 2                   | 350             | 700 | 120 | -   | 220 | 100 |
|  | SWSP-W2-S | For recess-mounting | 2                   | 350             | 700 | 120 | 200 | 220 | 100 |